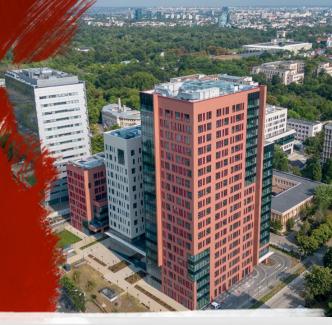

# @Expo - Building B1

Bucharest, Sector 1, 1 Expozitiei blvd.

**Building information** 

Building status

Parking ratio

Year of construction

Total building area

#### **Commercial terms**

Existing

1 / 66 sq m

15 000 sq m

2022

| Office space*      | after login * |
|--------------------|---------------|
| Parking            | after login * |
| Service charge*    | after login * |
| Minimum lease term | after login * |
| Availability       | after login * |
|                    |               |

\* Asking terms for m<sup>2</sup>/month

Location

Available space

4650 sg m

Available office space

500 sq m Minimum office space