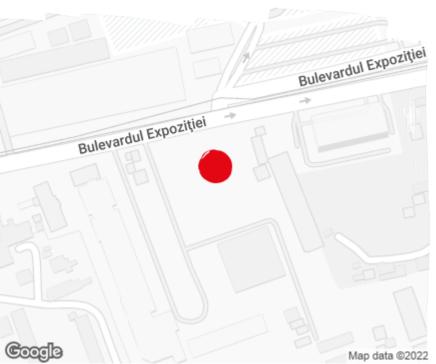

# @Expo - Building B1

Bucharest, Sector 1, 1 Expozitiei blvd.

**Building information** 

Building status

Parking ratio

Year of construction

Total building area

\* Asking terms for m<sup>2</sup>/month

Location

Available space

4650 sg m

Available office space

500 sq m Minimum office space

### Public transport

Metro: M2, M4 Bus: 105, 117, 196, 232, 282, 335, 381, 610 Tram: 23, 32